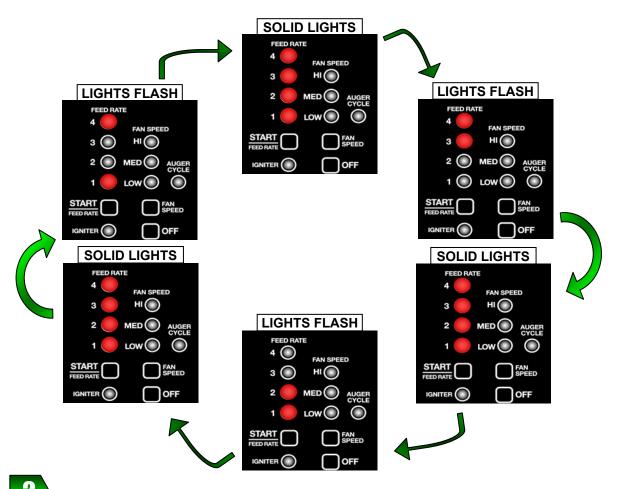

## The Acutron 2 control is equipped with 3 different modes:

MANUAL ON/OFF THERMOSTAT HIGH/LOW THERMOSTAT

To select or confirm the mode you would like to use do the following:

Press and hold in the **OFF** button, while you are holding in the off button the following cycle will occur: All the feed rate lights will be solid, then 2 of the feed rate lights will flash together (see the bottom diagram for full cycle). note: the starting point of the cycle depends on what mode the control board was in originally.

To choose the mode you want the board to operate in, simply let go of the OFF button when the proper lights flash.

Below are the modes and light combinations.

#1 and #2 feed rate lights flash - ON/OFF THERMOSTAT MODE

#3 and #4 feed rate lights flash - HIGH/LOW THERMOSTAT MODE

#1 and #4 feed rate lights flash - MANUAL MODE